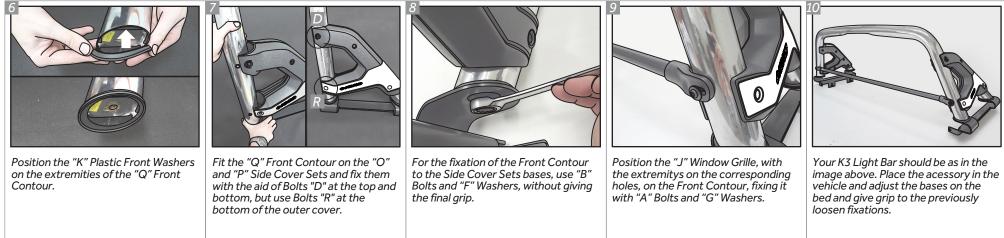

#### PARTS INCLUDED

| 1A AID STEPS                                                    | 2A                                                                                                                                                       | 3A                                                                                                |                                                                                                                                           | SA                                                                                                                                                                                                                       |
|-----------------------------------------------------------------|----------------------------------------------------------------------------------------------------------------------------------------------------------|---------------------------------------------------------------------------------------------------|-------------------------------------------------------------------------------------------------------------------------------------------|--------------------------------------------------------------------------------------------------------------------------------------------------------------------------------------------------------------------------|
| Remove the plastic covers from the<br>"O" Right Side Cover Set. | Release the two nuts, with french<br>bolts, that hold the internal structure<br>to the tube, so that you can adjust the<br>tube with the "M" Right Base. | Position one "L" Plastic Rear Washer<br>on the tube extremity of the "O" Right<br>Side Cover Set. | With the aid of a "B" Bolt and an "F"<br>Washer, fix the "O" Right Side Cover<br>Set to the "M" Right Base, without<br>giving final grip. | Give grip to the two nuts, previously<br>released, on the Cover internal<br>structure. Then, reposition the plastic<br>covers with its bolts, without giving<br>final grip. Repeat the steps 1A-5A for<br>the left side. |