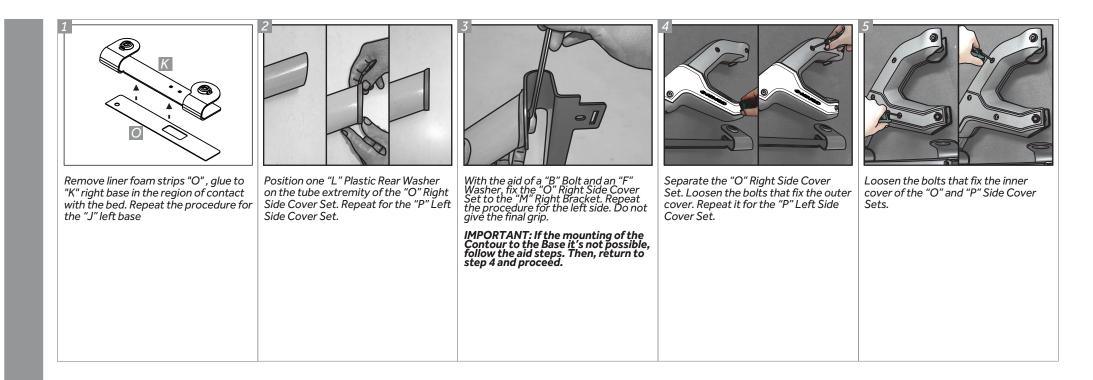

#### PARTS INCLUDED

| 1A AID STEPS                                                    | 2A                                                                                                                                                       | 3A                                                                                                |                                                                                                                                           | SA                                                                                                                                                                                                                       |
|-----------------------------------------------------------------|----------------------------------------------------------------------------------------------------------------------------------------------------------|---------------------------------------------------------------------------------------------------|-------------------------------------------------------------------------------------------------------------------------------------------|--------------------------------------------------------------------------------------------------------------------------------------------------------------------------------------------------------------------------|
| Remove the plastic covers from the<br>"O" Right Side Cover Set. | Release the two nuts, with french<br>bolts, that hold the internal structure<br>to the tube, so that you can adjust the<br>tube with the "M" Right Base. | Position one "L" Plastic Rear Washer<br>on the tube extremity of the "O" Right<br>Side Cover Set. | With the aid of a "B" Bolt and an "F"<br>Washer, fix the "O" Right Side Cover<br>Set to the "M" Right Base, without<br>giving final grip. | Give grip to the two nuts, previously<br>released, on the Cover internal<br>structure. Then, reposition the plastic<br>covers with its bolts, without giving<br>final grip. Repeat the steps 1A-5A for<br>the left side. |