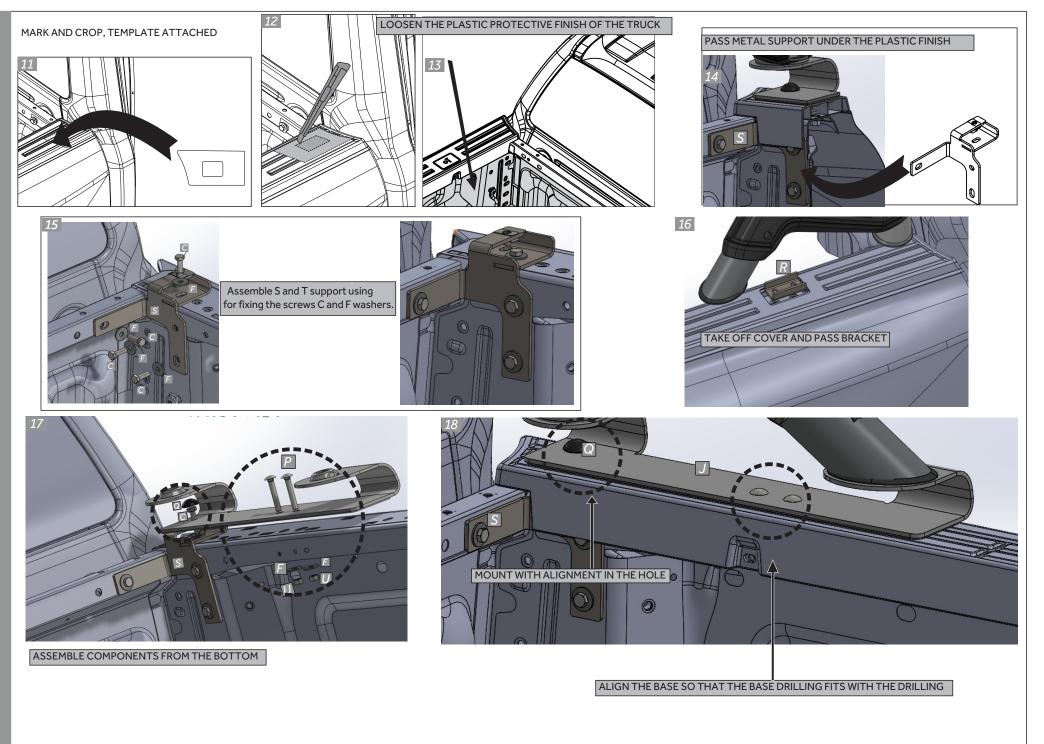

|  |  |
| К    | 01       | Left Bracket                         |  |  |
| L    | 01       | Right Side Cover Set                 |  |  |
| М    | 01       | Left Side Cover Set                  |  |  |
| Ν    | 01       | Front Contour                        |  |  |
| 0    | 02       | Right / Left Foam Tape               |  |  |
| Ρ    | 04       | Bolt French. M8x50x1.25 RT GPR       |  |  |
| Q    | 02       | Plastic Screw Cover                  |  |  |
| R    | 02       | Rear Mounting Bracket                |  |  |
| S    | 01       | Support right side                   |  |  |
| т    | 01       | Left side support                    |  |  |
| U    | 04       | Tuerca M8 X 1,25                     |  |  |

### K031PR K031CR

# K3 Light Bar | Ranger 24

#### PARTS INCLUDED









| 1A AID STEPS                                                    | 2A                                                                                                                                                       | 3A                                                                                                |                                                                                                                                           | SA                                                                                                                                                                                                                       |
|-----------------------------------------------------------------|-------------------------------------------------