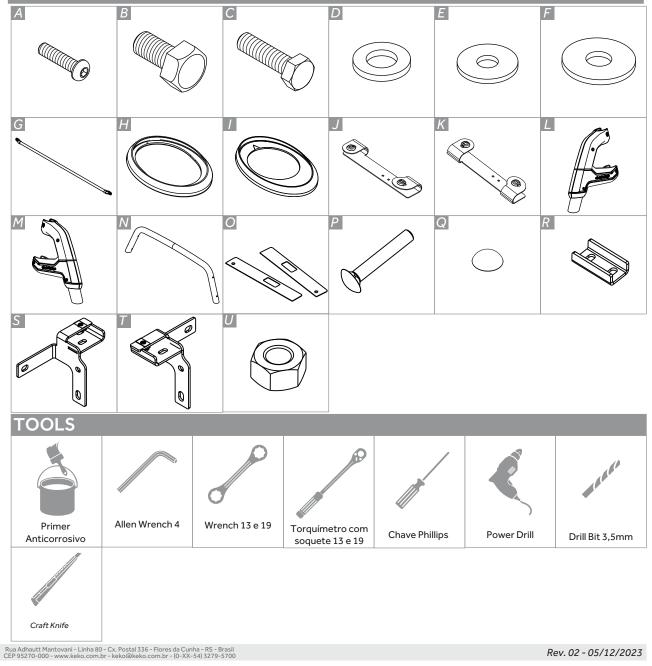

| ITEM | QUANTITY | DESCRIPTION                          |  |  |
|------|----------|--------------------------------------|--|--|
| А    | 02       | M6x1,00x25 Int. Hex. Bulg. Head Bolt |  |  |
| В    | 04       | M12x1,25x25 Hex. Bolt                |  |  |
| С    | 10       | M8x1,25x30 Hex. Bolt                 |  |  |
| D    | 04       | M12x2,5x24 Flat Washer               |  |  |
| E    | 02       | M6x1,6x14 Flat Washer                |  |  |
| F    | 10       | M8x17 Flat Washer                    |  |  |
| G    | 01       | Window Grille                        |  |  |
| н    | 04       | Plastic Front Washer                 |  |  |
| I    | 02       | Plastic Rear Washer                  |  |  |
| L    | 01       | Right Bracket                        |  |  |
| К    | 01       | Left Bracket                         |  |  |
| L    | 01       | Right Side Cover Set                 |  |  |
| М    | 01       | Left Side Cover Set                  |  |  |
| Ν    | 01       | Front Contour                        |  |  |
| 0    | 02       | Right / Left Foam Tape               |  |  |
| Ρ    | 04       | Bolt French. M8x50x1.25 RT GPR       |  |  |
| Q    | 02       | Plastic Screw Cover                  |  |  |
| R    | 02       | Rear Mounting Bracket                |  |  |
| S    | 01       | Support right side                   |  |  |
| т    | 01       | Left side support                    |  |  |
| U    | 04       | Tuerca M8 X 1,25                     |  |  |